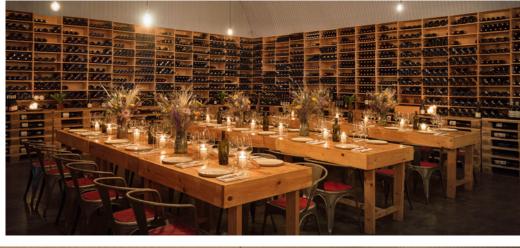

## MELCHIOR

This is our largest, most impressive space. Its walls are lined with rustic wine boxes filled to the brim with bottles. Our hand-crafted furniture can be moved to suit a range of events.