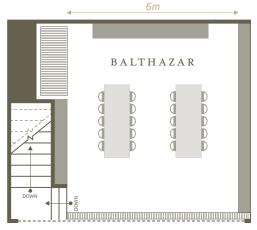

#### FIRST FLOOR

Window

Capacity Seated 25 - 75 Standing 30 - 100

Min spend £2,000

All of our events - big or small - are bespoke, depending on your needs. Please get in touch for further details!

## BALTHAZAR

Smaller than his older brother Melchior, Balthazar is the perfect space for a more intimate occasion. Upstairs under the arches, and flooded with natural light, this is the most recent room we have created and provides the perfect space for a special wine tasting.

Capacity
Seated 12 - 30
Standing 12 - 30

Min spend £2,000

All of our events - big or small - are bespoke, depending on your needs. Please get in touch for further details!