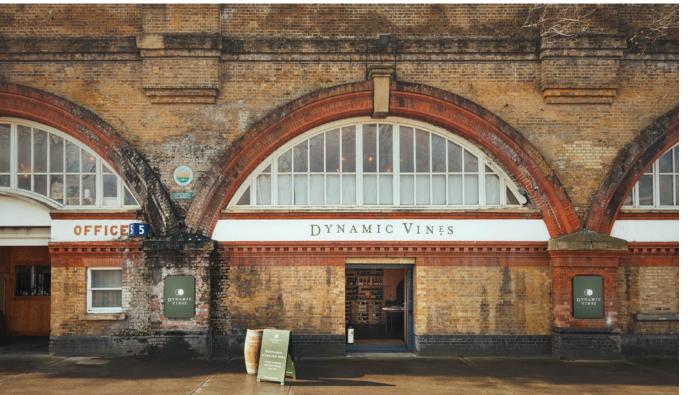

Looking for a unique space for your next private event? Our wine-filled warehouse, hidden under the historic arches of Spa Road Railway Station in Bermondsey, is the ultimate place to enjoy our extensive range of biodynamic and organic wines for any occasion.