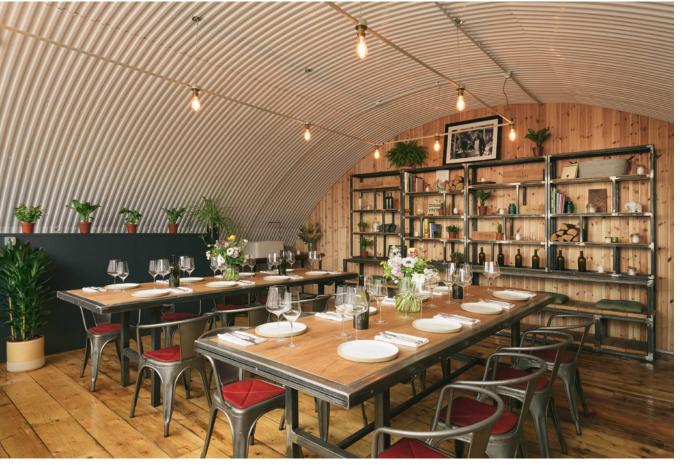

## BALTHAZAR

Smaller than his older brother Melchior, Balthazar is the perfect space for a more intimate occasion. Upstairs under the arches, and flooded with natural light, this is the most recent room we have created and provides the perfect space for a special wine tasting.