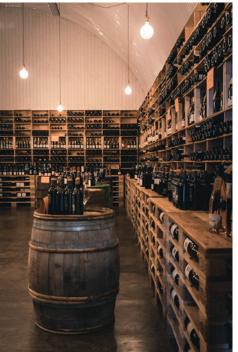

Looking for a unique space for your next private event? Our wine-filled warehouse, hidden under the historic arches of Spa Road Railway Station in Bermondsey, is the ultimate place to enjoy our extensive range of biodynamic and organic wines for any occasion.

## MELCHIOR

This is our largest, most impressive space. Its walls are lined with rustic wine boxes filled to the brim with bottles. Our hand-crafted furniture can be moved to suit a range of events.