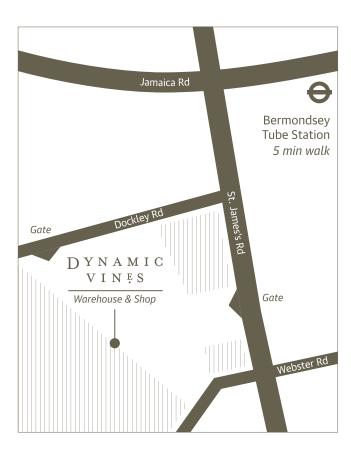

Unit 5, Discovery Business Park, St James Road, London SE16 4RA

info@dynamicvines.com 0207 064 6841