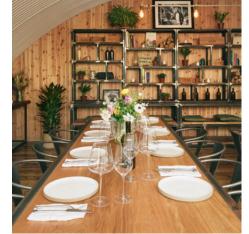

## BALTHAZAR

Smaller than his older brother Melchior, Balthazar is the perfect space for a more intimate occasion. Upstairs under the arches, and flooded with natural light, this is the most recent room we have created and provides the perfect space for a special wine tasting.