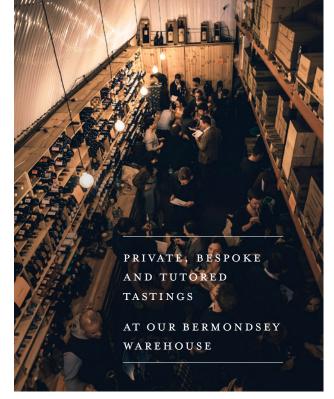

Looking for a unique space for your next private event? Our wine-filled warehouse, hidden under the historic arches of Spa Road Railway Station in Bermondsey, is the ultimate place to enjoy our extensive range of biodynamic and organic wines for any occasion.

# PRIVATE TUTORED TASTINGS

Know a little about wine and want to dive in further? Or know a lot and want to expand your horizons even more? Organise a private session with a member of our team who will take you through the stories, the people and the process of a selection of our wines. Tailor the session as you wish!