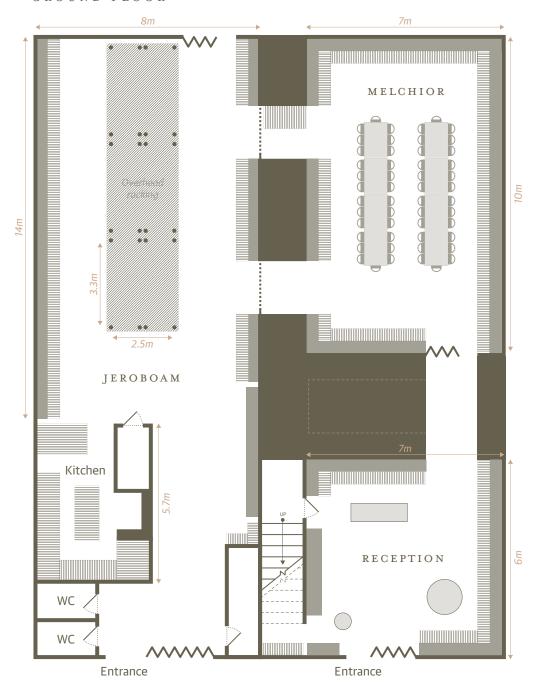

#### GROUND FLOOR

#### FIRST FLOOR

Window

Capacity Seated 25 - 75 Standing 30 - 100

Min spend £2,000

All of our events - big or small - are bespoke, depending on your needs. Please get in touch for further details!