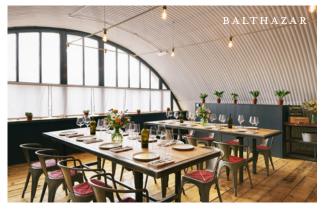

## BALTHAZAR

Smaller than his older brother Melchior, Balthazar is the perfect space for a more intimate occasion. Upstairs under the arches, and flooded with natural light, this is the most recent room we have created and provides the perfect space for a special wine tasting.

Capacity
Seated 12 - 30
Standing 12 - 30

Min spend £2,000

All of our events - big or small - are bespoke, depending on your needs. Please get in touch for further details!