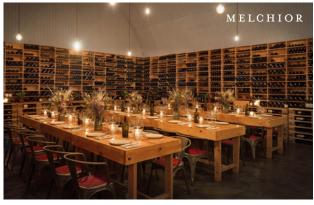

## MELCHIOR

This is our largest, most impressive space. Its walls are lined with rustic wine boxes filled to the brim with bottles. Our hand-crafted furniture can be moved to suit a range of events.