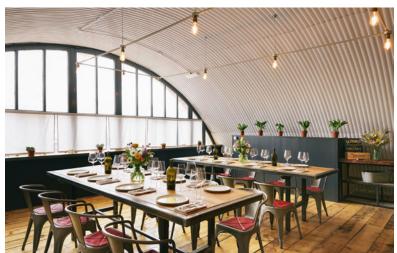

## BALTHAZAR

Smaller than his older brother Melchior, Balthazar is the perfect space for a more intimate occasion. Upstairs under the arches, and flooded with natural light, this is the most recent room we have created and provides the perfect space for a special wine tasting.

Capacity
Seated 12 - 30
Standing 12 - 30

Min spend £2,000

All of our events - big or small - are bespoke, depending on your needs. Please get in touch for further details!