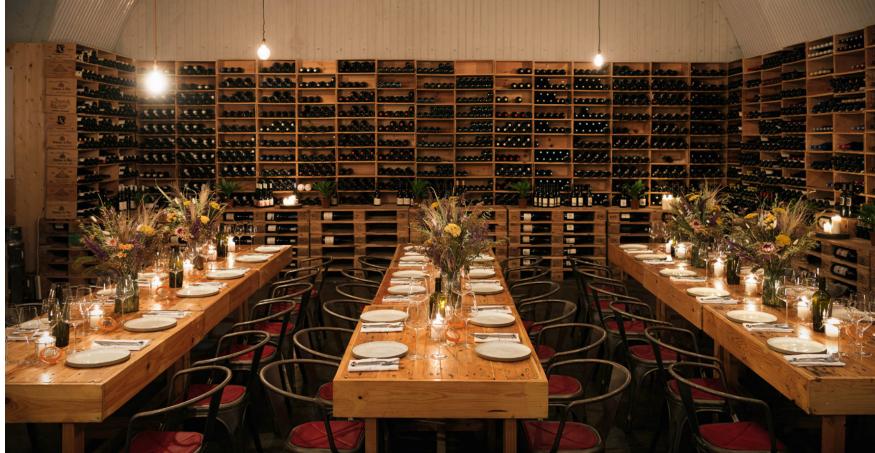

## MELCHIOR

This is our largest, most impressive space. Its walls are lined with rustic wine boxes filled to the brim with bottles. Our hand-crafted furniture can be moved to suit a range of events.